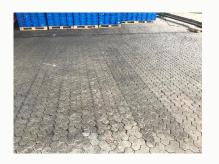

# **Application**

- Safe!
- Fast!
- Efficient!
- After application a skid resistance of 97%.