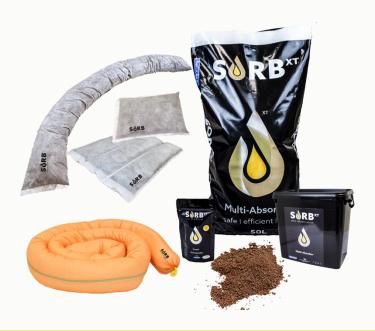

# The organic Multi-Absorber – safe - fast - efficient!

# **SORB®XT Product range**

SORB

SORBXT is audited for application on water, roads and usual grounds; Type I, II, III-R SF

## SORB®XT Sachet

- 0,5L
- ⇒ 2,0L
- ⇒ 5,0L

## **SORB®XT Bucket**

10L

**SORB®XT Bag** 

50L

## **SORB®XT Box**

- **250L Box**
- 500L Box
- 750L Box

### **SORB®XT** Cube

5.500L, pressed, ca. 3,2 m³

## **SORB®XT Special Formats**

- **Pillow**
- Pipe