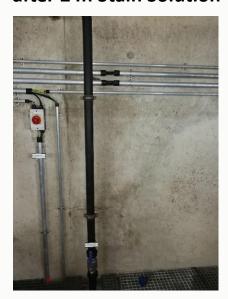

# Fields of application, here: wall cleaning\*

### before

after 24h Stain Solution

- Put the paste on the stains of hydraulic oil
- Wait for 12 24 hours
- Clean it with a steel brush
- See the result