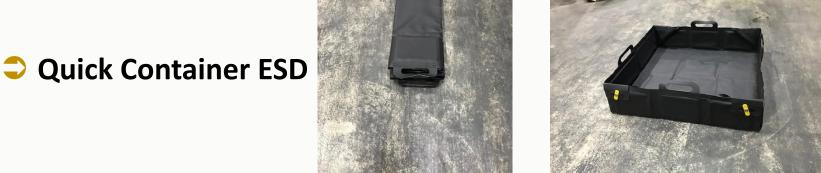

# SORB®XT Product-Portfolio, new products

SORB®XT QC

## **Quick Container**

- Including the SORB XT Safety-Kit
- Maximum volume: 3,0L (e.g., oils and fuels)
- reusable
- Perfect for preventive measures
- SORB®XT BC