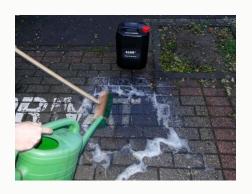

## Fields of application, here: tank cleaning

## before

after 20 sec SORBXT \*

\* only help: pair of gloves

- Tank cleaner had taken a bucket and a pair of gloves and returned only 2 minutes later:
- "Torsten, Look what I have been doing....very easy to clean the ground from the 20 year old sludge!"