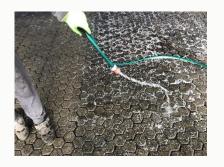

## Fields of application, here: tank cleaning

## before

after 20 sec SORBXT \*

\* only help: pair of gloves

- Tank cleaner had taken a bucket and a pair of gloves and returned only 2 minutes later:
- "Torsten, Look what I have been doing....very easy to clean the ground from the 20 year old sludge!"