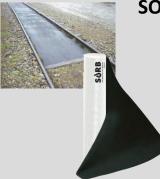

## SORB®XT RM Rail Mat

- Rol of 25m
- PP plus special foil underneath
- Fits between two tracks, width: 1,42m
- Different dimensions/options