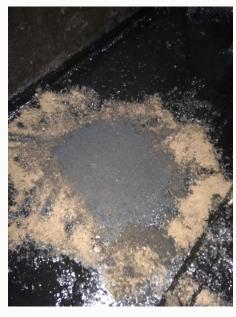

## Fields of application, here: tank cleaning

## before

after 20 sec SORBXT \*

\* only help: pair of gloves

- Tank cleaner had taken a bucket and a pair of gloves and returned only 2 minutes later:
- "Torsten, Look what I have been doing....very easy to clean the ground from the 20 year old sludge!"