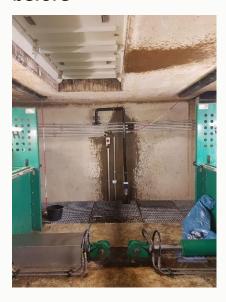

# Fields of application, here: wall cleaning\*

### before

after 24h Stain Solution

- Put the paste on the stains of hydraulic oil
- Wait for 12 24 hours
- Clean it with a steel brush
- See the result