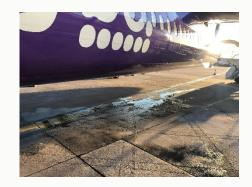

# Fields of application

- Last time when I was flying back from Birmingham....
  - imagine the start
- SORB®XT would help