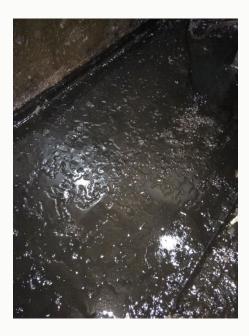

## Fields of application, here: tank cleaning

## before

after 20 sec SORBXT \*

\* only help: pair of gloves

- Tank cleaner had taken a bucket and a pair of gloves and returned only 2 minutes later:
- "Torsten, Look what I have been doing....very easy to clean the ground from the 20 year old sludge!"