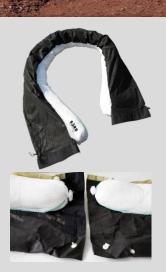

- **250L Box**
- 500L Box
- 750L Box

### **SORB®XT** Cube

5.500L, pressed, ca. 3,2 m³

## **SORB®XT Special Formats**

- **Pillow**
- Pipe











# SORB®XT Product-Portfolio, new products

SORB®XT QC

## **Quick Container**

- Including the SORB XT Safety-Kit
- Maximum volume: 3,0L (e.g., oils and fuels)
- reusable
- Perfect for preventive measures
- SORB®XT BC

### **Barrel Cover**

Different dimensions















# **SORB®XT Product-Portfolio**

## **SORB®XT DCR Drain Cover Ring**

- Self-adhesive
- Lockable and reusable
- Easy transport
- 2 sizes

## **SORB®XT DCM Drain Cover Mat**

- Self-adhesive
- Squared, round
- Reusable
- Easy transport



### SORB®XT PP Oil Barrier Curtain

- Polypropylene
- connectable
- Barrier and absorber
- Also for prevention
- Lengths: 3/5/10m



## SORB®XT RM Rail Mat

- Rol of 25m
- PP plus special foil underneath
- Fits between two tracks, width: 1,42m
- Different dimensions/options



### SORB®XT PP Oil Barrier

- Polypropylene
- Connectable
- Barrier and absorber
- Also for prevention
- Ø 130mm: 3 und 5m long
- Ø 200mm:
  - Length of 3/5/10/25m:







# **Fields of Application STAIN SOLUTION PRO**

















# **Fields of Application STAIN SOLUTION PRO**















# Coming soon!

Peko XT













## **Service & Sales**

True to our vision we offer more than just "the product". Our services and our sales structure guarantee <u>added</u> values to our partners

- NO prices online!
- Direct customer support
- Training days and ongoing trainings.
- Marketing support
- Private labeling
- Logistics and distribution