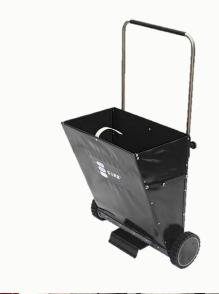

# SORB®XT Product-Portfolio, new products

SORB®XT QC

## **Quick Container**

- Including the SORB XT Safety-Kit
- Maximum volume: 3,0L (e.g., oils and fuels)
- reusable
- Perfect for preventive measures
- SORB®XT BC