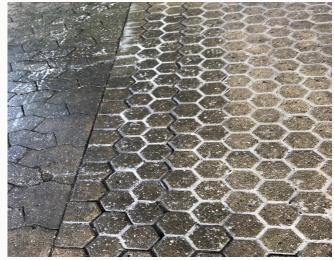

# **Application**

- Safe!
- Fast!
- Efficient!
- After application a skid resistance of 97%.