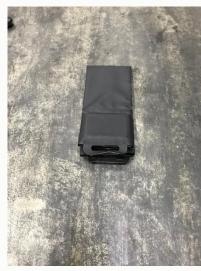

# SORB®XT Product-Portfolio, new products

SORB®XT QC

## **Quick Container**

- Including the SORB XT Safety-Kit
- Maximum volume: 3,0L (e.g., oils and fuels)
- reusable
- Perfect for preventive measures
- SORB®XT BC