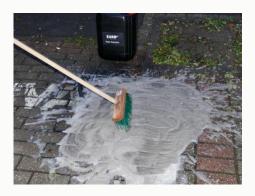

## Fields of application, here: tank cleaning

## before

after 20 sec SORBXT \*

\* only help: pair of gloves

- Tank cleaner had taken a bucket and a pair of gloves and returned only 2 minutes later:
- "Torsten, Look what I have been doing....very easy to clean the ground from the 20 year old sludge!"